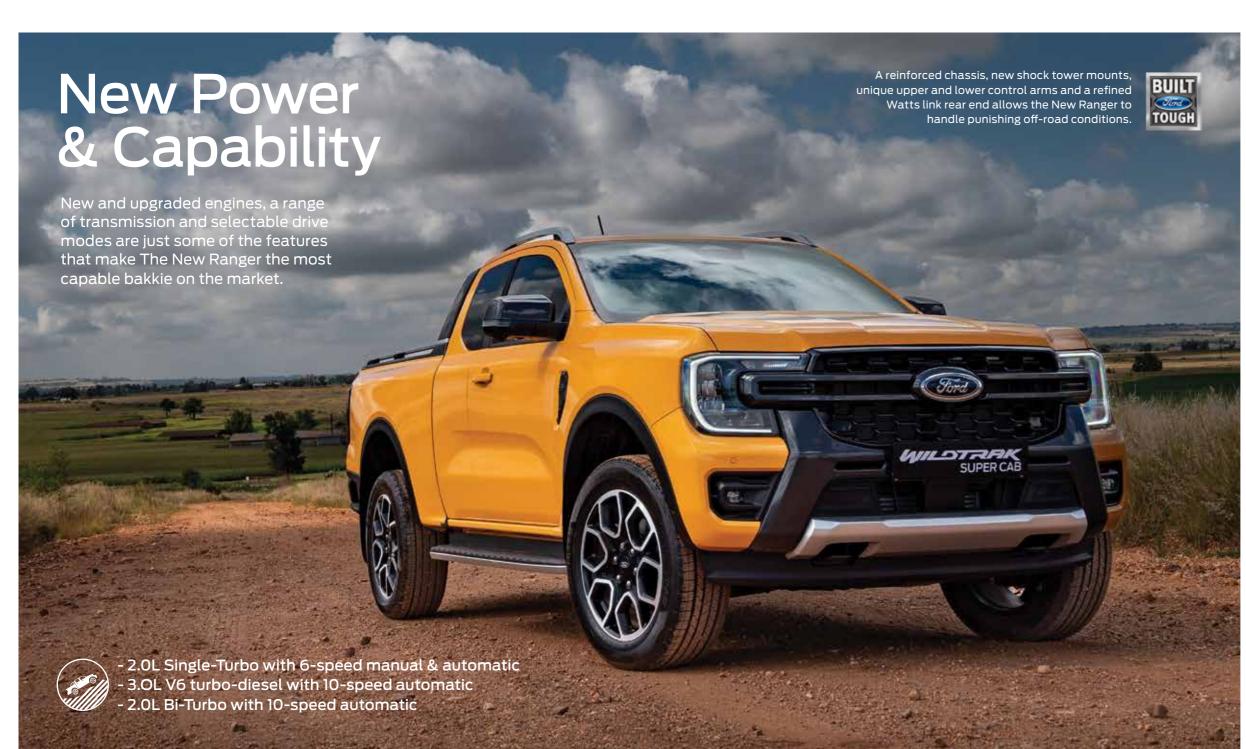

### Better ways to work

#### Clamp pockets

Two clamp pockets on the end of the tailgate allow you to clamp timber or tools to the tailgate work bench. They're concealed by spring-loaded capping when not in use.

#### Wildtrak's Cargo management system

Wildtrak's tie down cleats can be configures to your specific needs, with an adjustable internal load rail on each side of the bed. Cleats slide and lock into 9 locations and are load rated to 250kg.

#### Fits a pallet

The New Ranger has a wider track providing more room between the wheel arches. You can now load a standard sized "Euro" pallet (1,200mm x 800mm) in the bed.

#### Improved bedliner

The ribs on the floor of the moulded bedliner are now wider, offering more surface area to better grip cargo, and a more comfortable surface to kneel on.