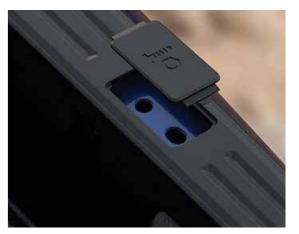

#### Wildtrak's Cargo management system

Wildtrak's tie down cleats can be configures to your specific needs, with an adjustable internal load rail on each side of the bed. Cleats slide and lock into 9 locations and are load rated to 250kg.