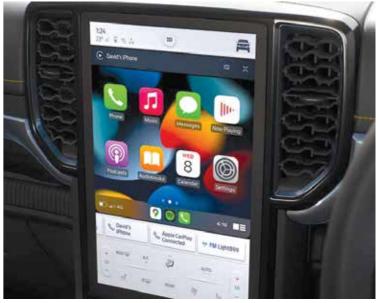

#### SYNC®4A2

A cloud-connected in-vehicle communication and entertainment system with a host of features, made easier by the system showing your last 5 actions, wireless smartphone integration, and a 10.1-inch or 12-inch touchscreen.