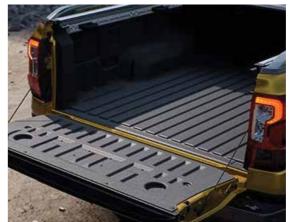

#### Improved bedliner

The ribs on the floor of the moulded bedliner are now wider, offering more surface area to better grip cargo, and a more comfortable surface to kneel on.