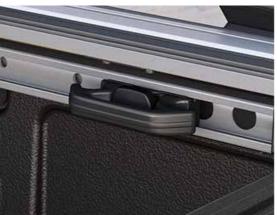

#### Clamp pockets

Two clamp pockets on the end of the tailgate allow you to clamp timber or tools to the tailgate work bench. They're concealed by spring-loaded capping when not in use.