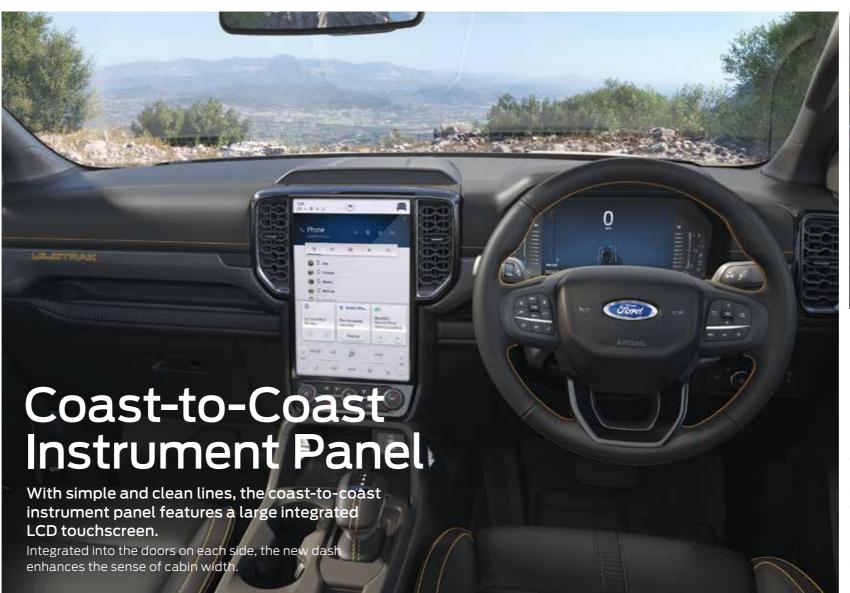

# **Effortless** interactivity

The New Ranger lets you experience a whole new world of connectivity, with wireless charging wireless connection and the cloud-based SYNC®4A² infotainment system.

#### SYNC®4A2

A cloud-connected in-vehicle communication and entertainment system with a host of features, made easier by the system showing your last 5 actions, wireless smartphone integration, and a 10.1-inch or 12-inch touchscreen.