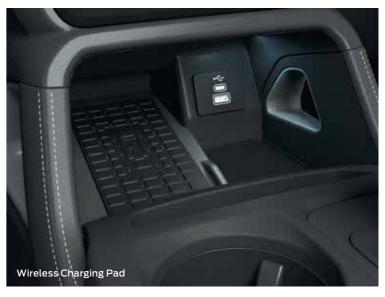

#### Wireless Charging Pad<sup>3</sup>

Avoid the hassle of having to plug in your phone. Simply place it on the Ranger's wireless charging pad and you're good to go.