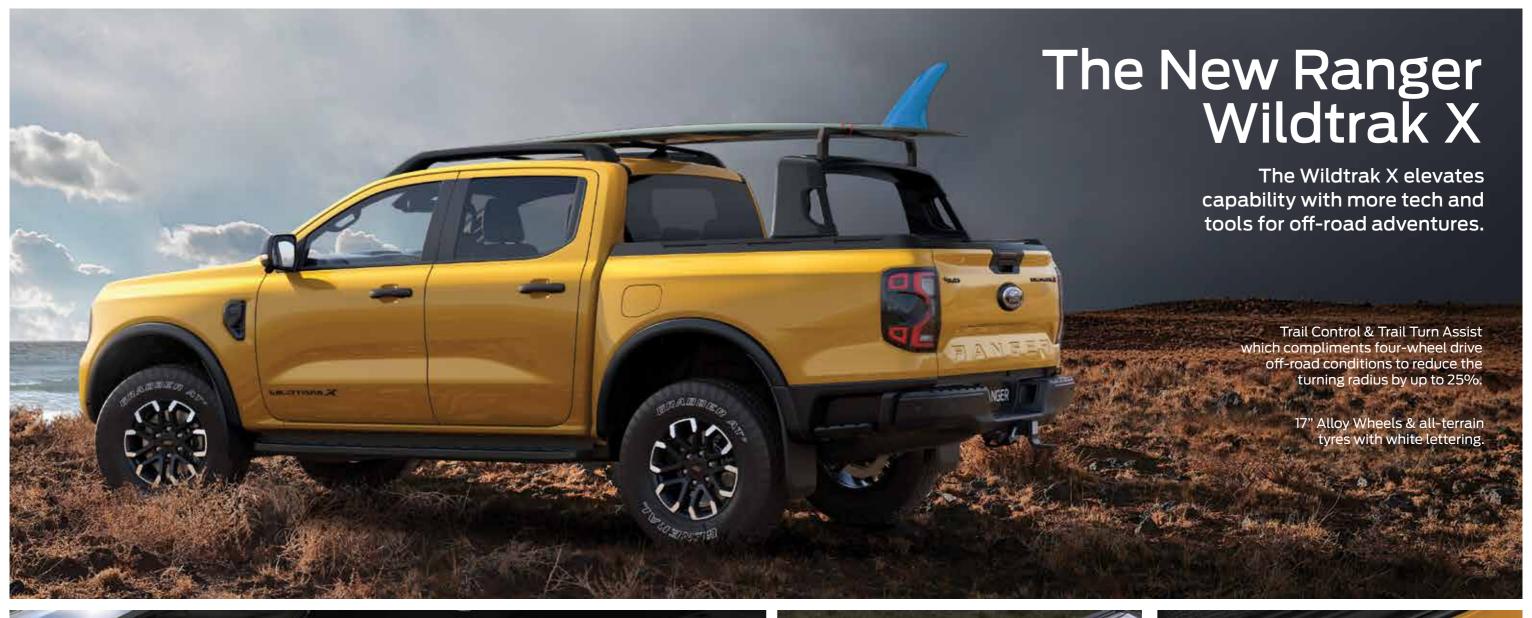

**New Ford** 

# Ranger



Ford



Meet our smartest, most capable, most versatile Ranger ever.

Designed for over 180 countries, this is the bakkie the world will turn to – for work, family and play. Get ready to unlimit your Ranger life.

#### The Ranger Wildtrak

Distinctive appearance and high-end capability. The Ranger Wildtrak premium interior is stacked with technology to give you a new level of command and control.

















### Better ways to work



#### Clamp pockets

Two clamp pockets on the end of the tailgate allow you to clamp timber or tools to the tailgate work bench. They're concealed by spring-loaded capping when not in use.



#### Wildtrak's Cargo management system

Wildtrak's tie down cleats can be configures to your specific needs, with an adjustable internal load rail on each side of the bed. Cleats slide and lock into 9 locations and are load rated to 250kg.



#### Fits a pallet

The New Ranger has a wider track providing more room between the wheel arches. You can now load a standard sized "Euro" pallet (1,200mm x 800mm) in the bed.



#### Improved bedliner

The ribs on the floor of the moulded bedliner are now wider, offering more surface area to better grip cargo, and a more