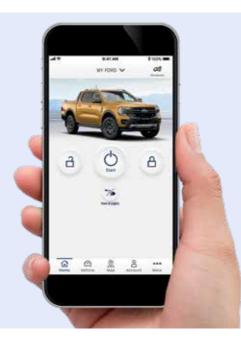

## Connect anywhere

Every New Ranger comes fitted with an embedded modem known as FordPass<sup>6</sup> Connect.

Using the FordPass app on your smartphone enables you to locate your vehicle, lock and unlock your doors and even remotely start your engine. Opening up a world of connectivity.

Remote Vehicle Horn and Announce

Receive Health Alerts like battery or oil levels.

Check your fuel levels remotely.

#### **FordPass**

FordPass puts the ownership experience in the palm of your hands. With the app, you'll enjoy remote access and control to features like Remote Start/Stop, Vehicle Health Alerts, Vehicle Locations and Online Service Booking\* anytime, anywhere.