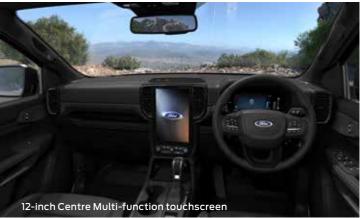

#### SYNC®4A2

A cloud-connected in-vehicle communication and entertainment system with a host of features, made easier by the system showing your last 5 actions, wireless smartphone integration, and a 10.1-inch or 12-inch touchscreen.