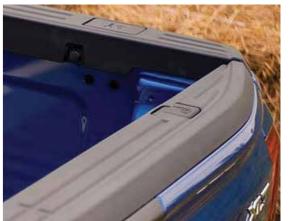

#### Improved bedliner

The ribs on the floor of the moulded bedliner are now wider, offering more surface area to better grip cargo, and a more comfortable surface to kneel on.