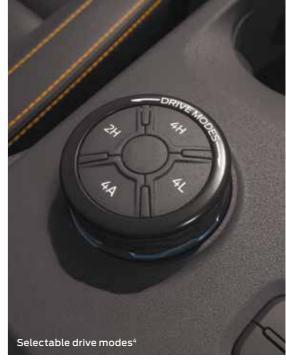

s, external mirror puddle lamps and rear box lamps work together to illuminate the perimeter of the vehicle so you can work or play into the night.





















# **Effortless** interactivity

The New Ranger lets you experience a whole new world of connectivity, with wireless charging wireless connection and the cloud-based SYNC®4A² infotainment system.





#### SYNC®4A2

A cloud-connected in-vehicle communication and entertainment system with a host of features, made easier by the system showing your last 5 actions, wireless smartphone integration, and a 10.1-inch or 12-inch touchscreen.

#### Wireless Charging Pad<sup>3</sup>

Avoid the hassle of having to plug in your phone. Simply place it on the Ranger's wireless charging pad and you're good to go.































## Intelligent Oil Life Monitoring System (IOLM)

The way you drive can have a significant impact on how often your oil needs changing.

The Intelligent Oil Life Monitor in Ford vehicles is a smart system that monitors oil life and alerts you with a message in the instrument cluster and FordPass app when the oil needs changing.





## Connect anywhere

Every New Ranger comes fitted with an embedded modem known as FordPass<sup>6</sup> Connect.

Using the FordPass app on your smartphone enables you to locate your vehicle, lock and unlock your doors and even remotely start your engine. Opening up a world of connectivity.



Remote Vehicle Horn and Announce



Receive Health Alerts like battery or oil levels.



Check your fuel levels remotely.





#### Active Park Assist 2.07

For times