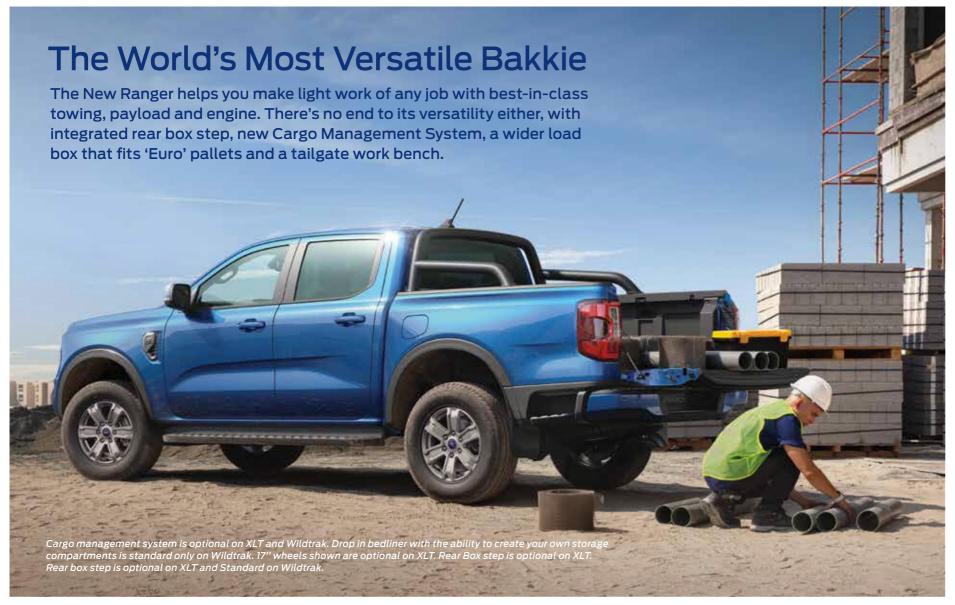

### Better ways to work

#### Wildtrak's Cargo management system

Wildtrak's tie down cleats can be configures to your specific needs, with an adjustable internal load rail on each side of the bed. Cleats slide and lock into 9 locations and are load rated to 250kg.

#### Fits a pallet

The New Ranger has a wider track providing more room between the wheel arches. You can now load a standard sized "Euro" pallet (1,200mm x 800mm) in the bed.

#### Improved bedliner

The ribs on the floor of the moulded bedliner are now wider, offering more surface area to better grip cargo, and a more comfortable surface to kneel on.