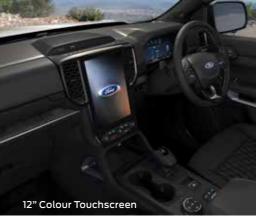

#### SYNC®4A2

A cloud-connected in-vehicle communication and entertainment system with a host of features, made easier by the system showing your last 5 actions, wireless smartphone integration, and a 10.1-inch or 12-inch touchscreen.