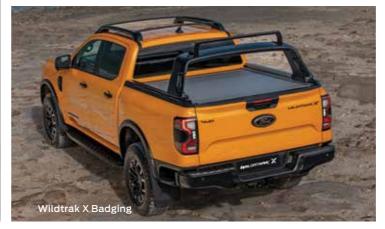

#### The Ranger Wildtrak

Distinctive appearance and high-end capability. The Ranger Wildtrak premium interior is stacked with technology to give you a new level of command and control.

#### **WILDTRAK**

| Stand-Alone Options                           | Wildtrak 2.0L BiT<br>Super Cab<br>4x4 10AT | Wildtrak 2.0L BiT<br>Double Cab<br>4x2 10AT | Wildtrak 2.0L BiT<br>Double Cab<br>4x4 10AT | Wildtrak 3.0L V6<br>Double Cab Full Time<br>4WD 10AT | Wildtrak X 2.0L<br>BiT Double Cab<br>4WD 10AT |
|-----------------------------------------------|--------------------------------------------|---------------------------------------------|---------------------------------------------|------------------------------------------------------|-----------------------------------------------|
| Power Roller Shutter                          |                                            | 0                                           | 0                                           | 0                                                    | 0                                             |
| 20" Alluminium Wheels (Including Alloy spare) | 0                                          | 0                                           | 0                                           | 0                                                    | 0                                             |
| Spare Tire Lock                               | 0                                          | 0                                           | 0                                           | 0                                                    | 0                                             |
| Flexible Rack System                          |                                            | 0                                           | 0                                           | 0                                                    | 0                                             |
| Pro Trailer Backup Assist                     | 0                                          |                                             | 0                                           |                                                      |                                               |