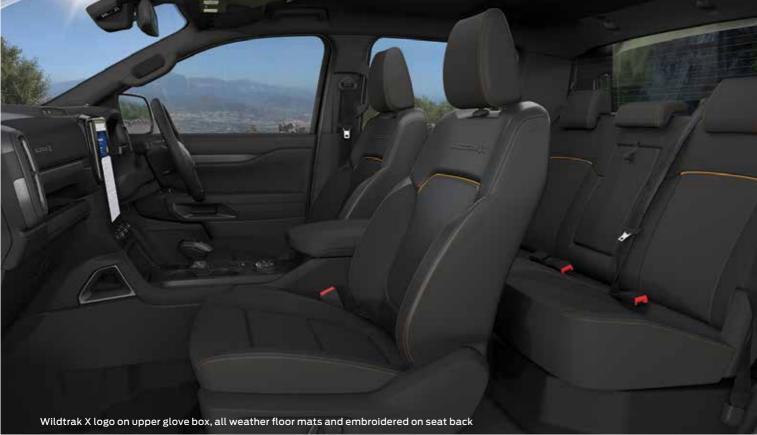

**New Ford** 

# Ranger



Ford



Meet our smartest, most capable, most versatile Ranger ever.

Designed for over 180 countries, this is the bakkie the world will turn to – for work, family and play. Get ready to unlimit your Ranger life.

#### The Ranger Wildtrak

Distinctive appearance and high-end capability. The Ranger Wildtrak premium interior is stacked with technology to give you a new level of command and control.

















### Better ways to work



#### Clamp pockets

Two clamp pockets on the end of the tailgate allow you to clamp timber or tools to the tailgate work bench. They're concealed by spring-loaded capping when not in use.



#### Wildtrak's Cargo management system

Wildtrak's tie down cleats can be configures to your specific needs, with an adjustable internal load rail on each side of the bed. Cleats slide and lock into 9 locations and are load rated to 250kg.



#### Fits a pallet

The New Ranger has a wider track providing more room between the wheel arches. You can now load a standard sized "Euro" pallet (1,200mm x 800mm) in the bed.



#### Improved bedliner

The ribs on the floor of the moulded bedliner are now wider, offering more surface area to better grip cargo, and a more c