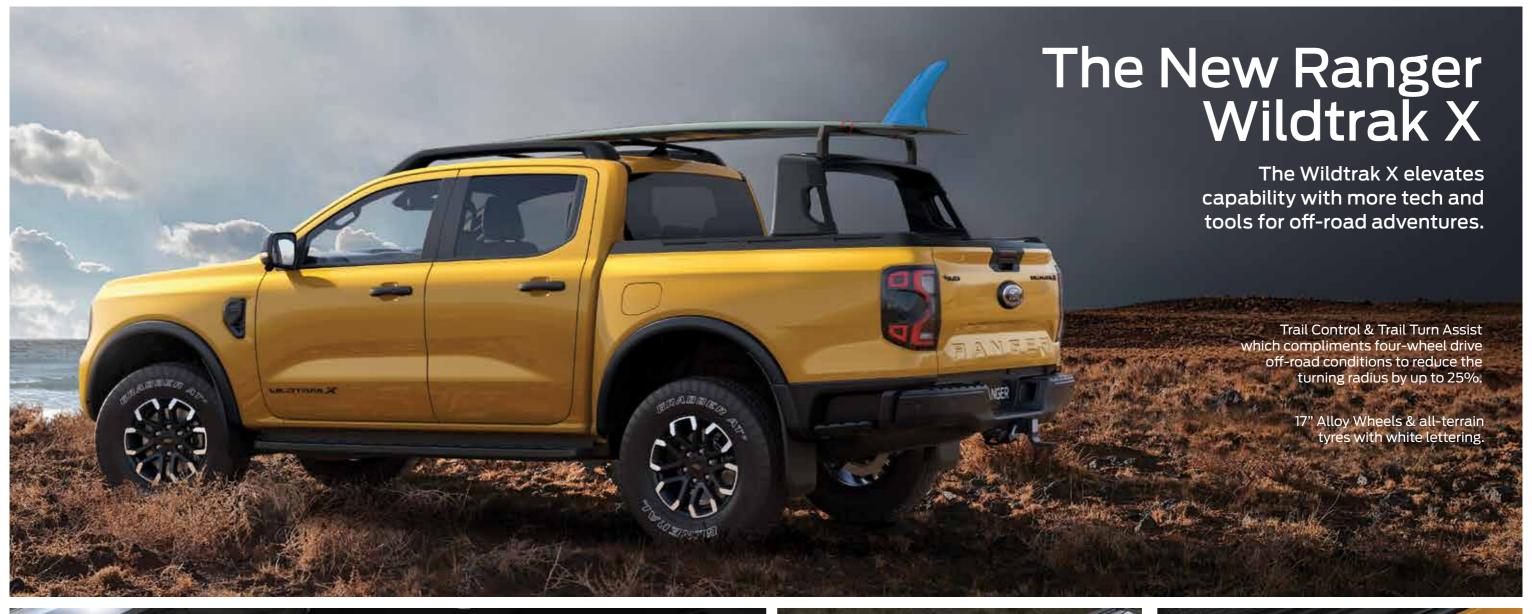

#### Wildtrak's Cargo management system

Wildtrak's tie down cleats can be configures to your specific needs, with an adjustable internal load rail on each side of the bed. Cleats slide and lock into 9 locations and are load rated to 250kg.