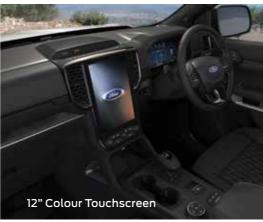

#### SYNC® 42

A cloud-connected in-vehicle communication and entertainment system with a host of features, made easier by the system showing your last 5 actions, wireless smartphone integration, and a 10.1-inch or 12-inch touchscreen.