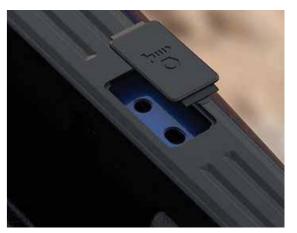

#### Clamp pockets

Two clamp pockets on the end of the tailgate allow you to clamp timber or tools to the tailgate work bench. They're concealed by spring-loaded capping when not in use.