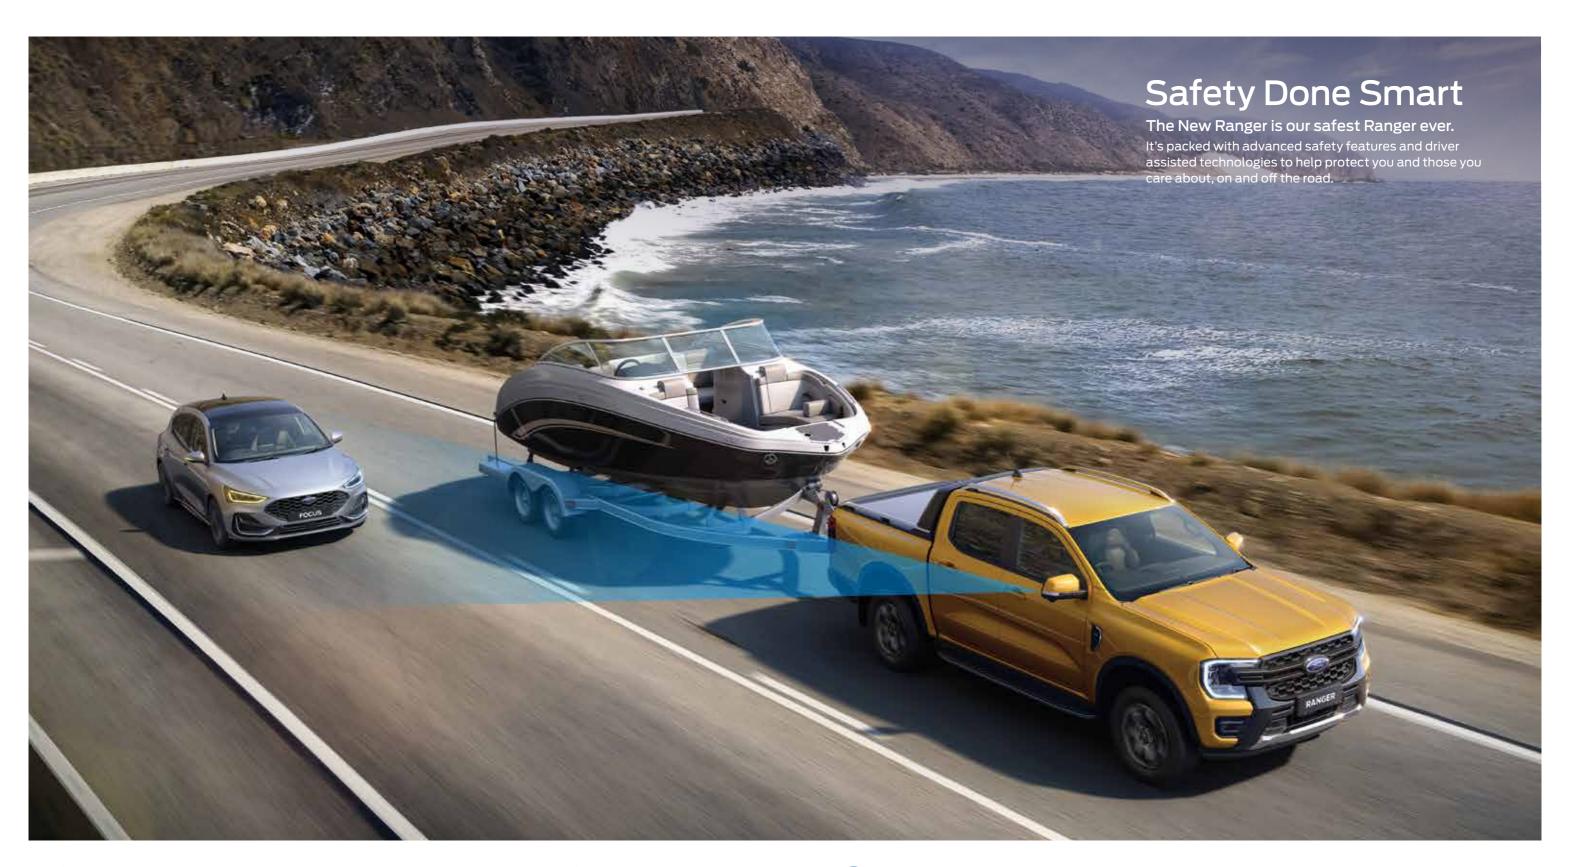

## Blind Spot Monitoring with Cross Traffic Alert & Trailer Coverage<sup>8</sup>

The New Ranger takes blind-spot-detection to the next level. BLIS® (Blind Spot Information System) with Trailer Coverage<sup>4</sup> can alert you if a vehicle is detected in your New Ranger's or trailer's blind spot. It's added peace of mind and makes for safer and less stressful driving.