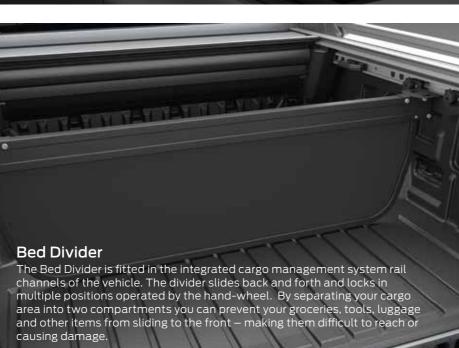

#### Wildtrak's Cargo management system

Wildtrak's tie down cleats can be configures to your specific needs, with an adjustable internal load rail on each side of the bed. Cleats slide and lock into 9 locations and are load rated to 250kg.