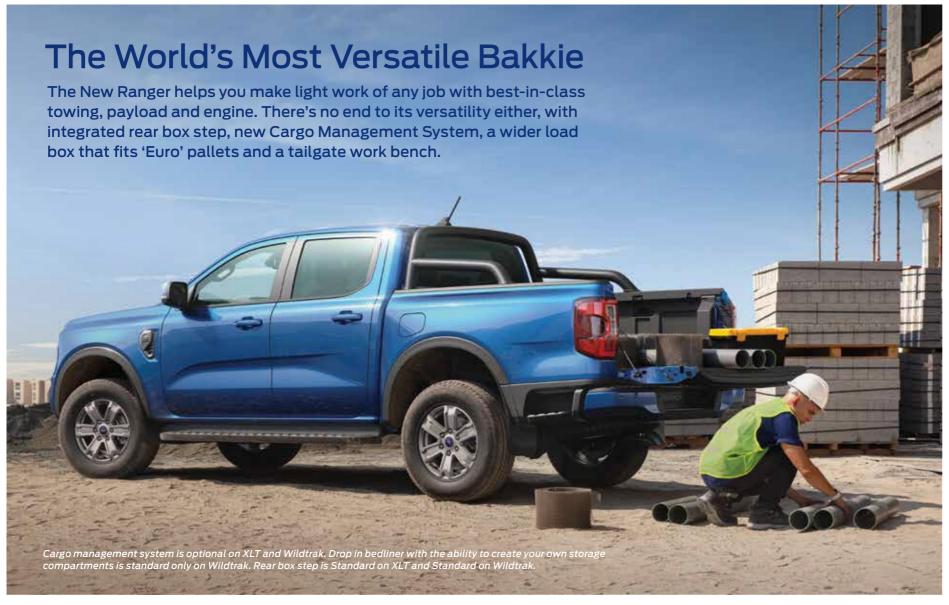

## Better ways to work

#### Clamp pockets

Two clamp pockets on the end of the tailgate allow you to clamp timber or tools to the tailgate work bench. They're concealed by spring-loaded capping when not in use.

#### Wildtrak's Cargo management system

Wildtrak's tie down cleats can be configures to your specific needs, with an adjustable internal load rail on each side of the bed. Cleats slide and lock into 9 locations and are load rated to 250kg.

#### Fits a pallet

The New Ranger has a wider track providing more room between the wheel arches. You can now load a standard sized "Euro" pallet (1,200mm x 800mm) in the bed.

#### Improved bedliner

The ribs on the floor of the moulded bedliner are now wider, offering more surface area to better grip cargo, and a more comfortable surface to kneel on.