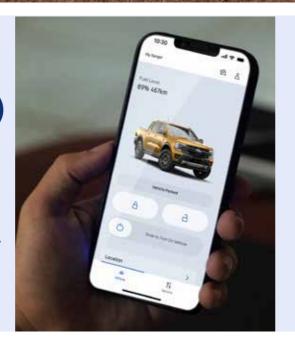

## Connect anywhere

Every New Ranger comes fitted with an embedded modem known as FordPass<sup>6</sup> Connect.

Using the FordPass app on your smartphone enables you to locate your vehicle, lock and unlock your doors and even remotely start your engine. Opening up a world of connectivity.

Remote Vehicle Horn and Light

Receive Health Alerts like battery or oil levels.

Check your fuel levels remotely.