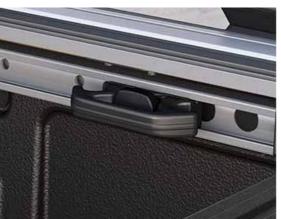

#### Wildtrak's Cargo management system

Wildtrak's tie down cleats can be configures to your specific needs, with an adjustable internal load rail on each side of the bed. Cleats slide and lock into 9 locations and are load rated to 250kg.