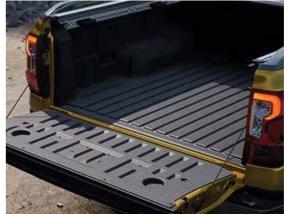

#### Clamp pockets

Two clamp pockets on the end of the tailgate allow you to clamp timber or tools to the tailgate work bench. They're concealed by spring-loaded capping when not in use.