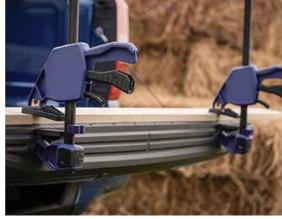

#### Clamp pockets

Two clamp pockets on the end of the tailgate allow you to clamp timber or tools to the tailgate work bench. They're concealed by spring-loaded capping when not in use.