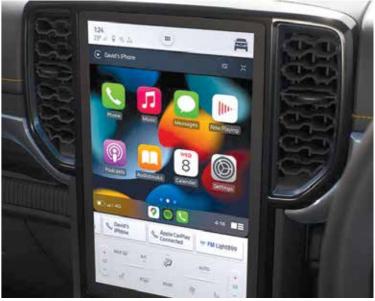

## **Effortless** interactivity

The New Ranger lets you experience a whole new world of connectivity, with wireless charging wireless connection and the cloud-based **SYNC**®4<sup>2</sup> infotainment system.

#### SYNC® 42

A cloud-connected in-vehicle communication and entertainment system with a host of features, made easier by the system showing your last 5 actions, wireless smartphone integration, and a 10.1-inch or 12-inch touchscreen.