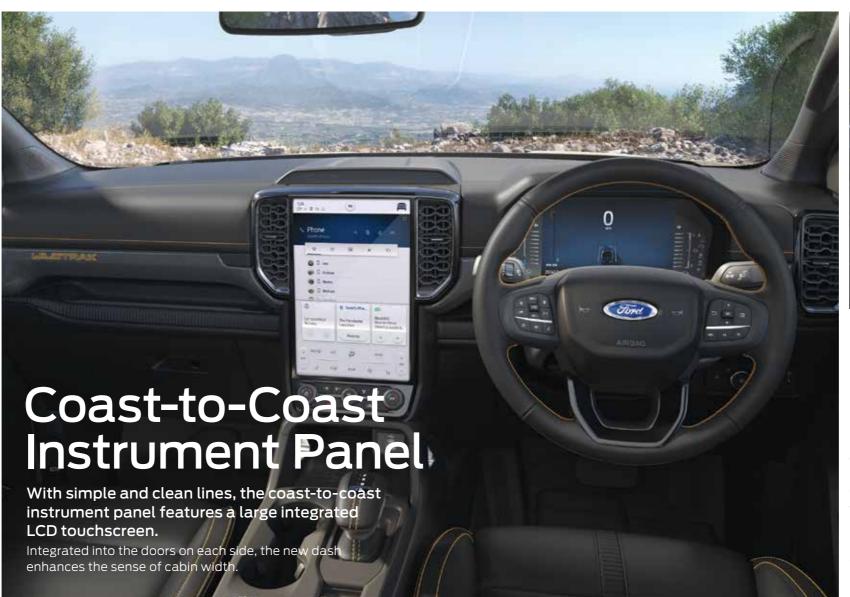

## **Effortless** interactivity

The New Ranger lets you experience a whole new world of connectivity, with wireless charging wireless connection and the cloud-based **SYNC**®4<sup>2</sup> infotainment system.

#### SYNC® 42

A cloud-connected in-vehicle communication and entertainment system with a host of features, made easier by the system showing your last 5 actions, wireless smartphone integration, and a 10.1-inch or 12-inch touchscreen.