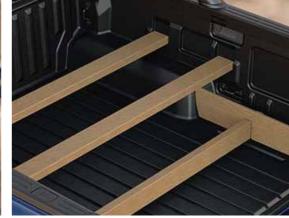

#### Wildtrak's Cargo management system

Wildtrak's tie down cleats can be configures to your specific needs, with an adjustable internal load rail on each side of the bed. Cleats slide and lock into 9 locations and are load rated to 250kg.