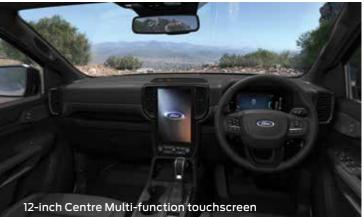

#### SYNC® 42

A cloud-connected in-vehicle communication and entertainment system with a host of features, made easier by the system showing your last 5 actions, wireless smartphone integration, and a 10.1-inch or 12-inch touchscreen.