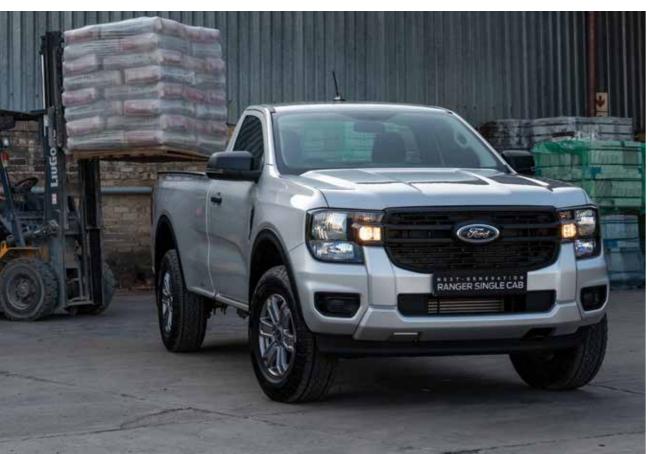

#### Fits a pallet

The New Ranger has a wider track providing more room between the wheel arches. You can now load a standard sized "Euro" pallet (1,200mm x 800mm) in the bed.