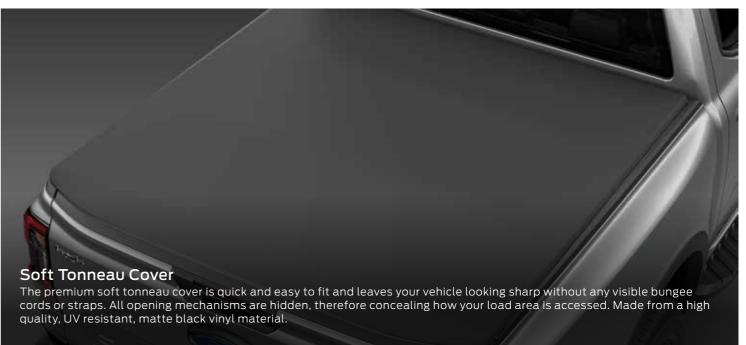

#### Wildtrak's Cargo management system

Wildtrak's tie down cleats can be configures to your specific needs, with an adjustable internal load rail on each side of the bed. Cleats slide and lock into 9 locations and are load rated to 250kg.

#### Improved bedliner

The ribs on the floor of the moulded bedliner are now wider, offering more surface area to better grip cargo, and a more comfortable surface to kneel on.