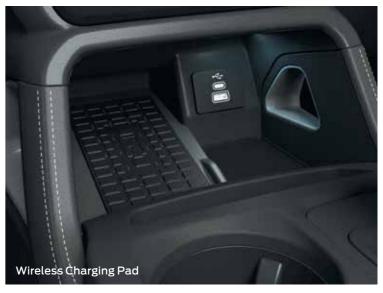

## **Effortless** interactivity

The New Ranger lets you experience a whole new world of connectivity, with wireless charging wireless connection and the cloud-based **SYNC**®4<sup>2</sup> infotainment system.

#### Wireless Charging Pad<sup>3</sup>

Avoid the hassle of having to plug in your phone. Simply place it on the Ranger's wireless charging pad and you're good to go.