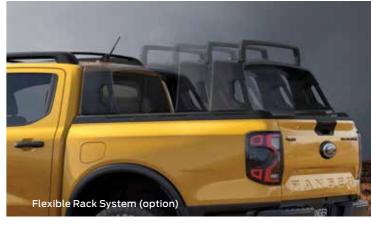

#### **WILDTRAK**

| Stand-Alone Options       | Wildtrak 2.0L BiT<br>Super Cab<br>4x4 10AT | Wildtrak 2.0L BiT<br>Double Cab<br>4x2 10AT | Wildtrak 2.0L BiT<br>Double Cab<br>4x4 10AT | Wildtrak 3.0L V6<br>Double Cab Full Time<br>4WD 10AT | Wildtrak X 2.0L<br>BiT Double Cab<br>4WD 10AT |  |
|---------------------------|--------------------------------------------|---------------------------------------------|---------------------------------------------|------------------------------------------------------|-----------------------------------------------|--|
| Power Roller Shutter      |                                            | 0                                           | 0                                           | 0                                                    | 0                                             |  |
| 20" Alluminium Wheels     | 0                                          | 0                                           | 0                                           | 0                                                    |                                               |  |
| Spare Tire Lock           | 0                                          | 0                                           | 0                                           | 0                                                    |                                               |  |
| Flexible Rack System      |                                            | 0                                           | 0                                           | 0                                                    | 0                                             |  |
| Pro Trailer Backup Assist | 0                                          |                                             | 0                                           | 0                                                    |                                               |  |
| Cargo Management System   | 0                                          | 0                                           | 0                                           | 0                                                    | 0                                             |  |
|                           |                                            |                                             |                                             |                                                      |                                               |  |