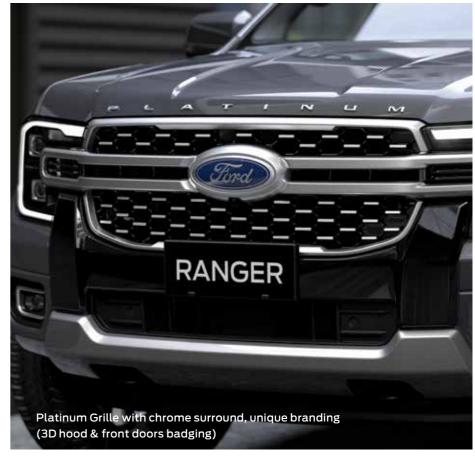

mirror puddle lamps and rear box lamps work together to illuminate the perimeter of the vehicle so you can work or play into the night.





















## **Effortless** interactivity

The New Ranger lets you experience a whole new world of connectivity, with wireless charging wireless connection and the cloud-based **SYNC**®4<sup>2</sup> infotainment system.





#### SYNC® 42

A cloud-connected in-vehicle communication and entertainment system with a host of features, made easier by the system showing your last 5 actions, wireless smartphone integration, and a 10.1-inch or 12-inch touchscreen.

#### Wireless Charging Pad<sup>3</sup>

Avoid the hassle of having to plug in your phone. Simply place it on the Ranger's wireless charging pad and you're good to go.































## Intelligent Oil Life Monitoring System (IOLM)

The way you drive can have a significant impact on how often your oil needs changing.

The Intelligent Oil Life Monitor in Ford vehicles is a smart system that monitors oil life and alerts you with a message in the instrument cluster and FordPass app when the oil needs changing.





## Connect anywhere

Every New Ranger comes fitted with an embedded modem known as FordPass<sup>6</sup> Connect.

Using the FordPass app on your smartphone enables you to locate your vehicle, lock and unlock your doors and even remotely start your engine. Opening up a world of connectivity.



Remote Vehicle Horn and Light



Receive Health Alerts like battery or oil levels.



Check your fuel levels remotely.





## Blind Spot Monitoring with Cross Tr