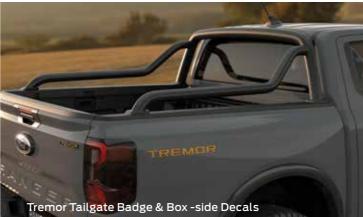

#### Ranger Colours - Base, XL, XLT and Tremor

Frozen White

Blue Lightning\*\*

Lucid Red\*

Iconic Silver\*

Agate Black\*

Command Grey\*®

Carbonized Gray\*

<sup>\*\*</sup>Blue Lightning not available on Base and XL. Available on Tremor.

<sup>&</sup>lt;sup>®</sup>Command Grey available on Tremor only.