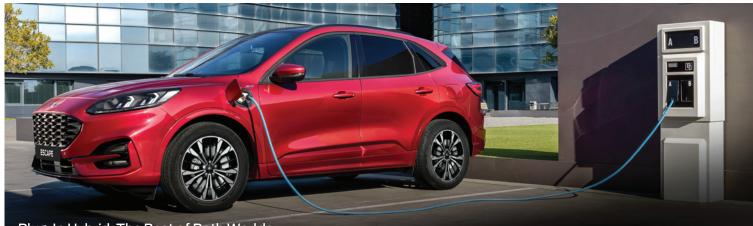

#### Plug-In Hybrid, The Best of Both Worlds

Wherever the destination, the Escape Plug-in Hybrid uses two sources of power to get you there more efficiently. For longer journeys, the conventional combustion engine ensures you can go as far as you need to, using power split technology to help recharge the Hybrid battery as you drive. While energy captured through regenerative braking also helps to extend your electric range.