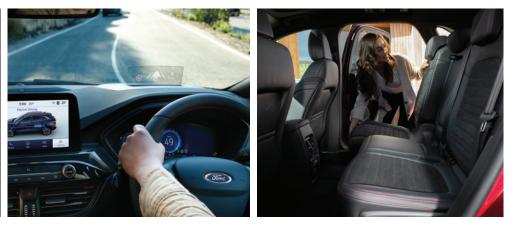

#### Adaptive Cruise Control with Stop & Go

Long distances made easy with Escape. Set your cruising speed and automatically maintain a fixed distance from the vehicle in front with the press of a button. Radar sensors scan the road ahead, if they sense that traffic slows, so does the Escape. Once the traffic clears, it returns

to your pre-set speed<sup>2,3</sup>. Enjoy the journey.

#### Flexible Seating Adapts To Your Needs

The Escape is designed to be ready for anything. A dynamic new interior design gives you ultimate freedom and adapts to every journey. Need more boot-space for a big trip or prefer the luxury of extra legroom in the back? Flexible rear seating slides forward or backward to suit your needs, so you can focus on where you're going rather than what you'll need to leave behind.