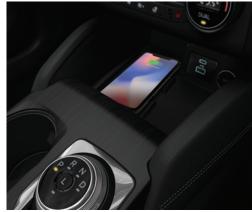

### Wireless Charging

The interior of the Escape is designed to maximise space and convenience. Hassle-free wireless charging is available for compatible smartphones so you won't have to remember your phone charger cord again.